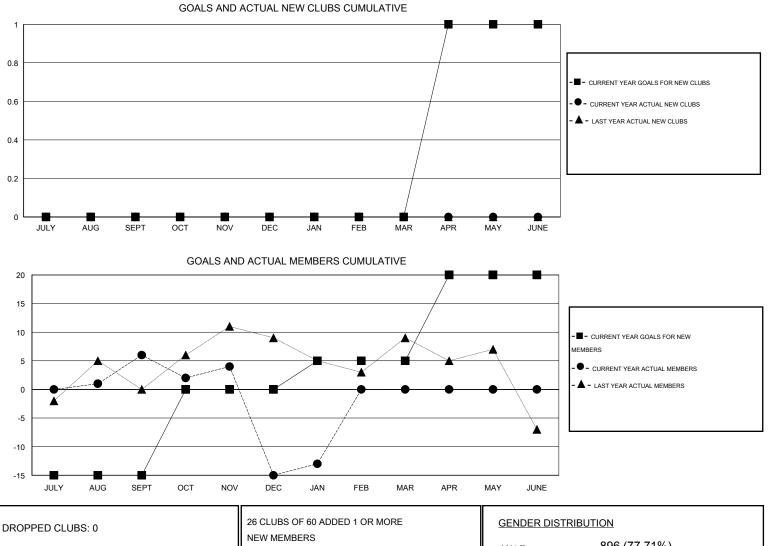

## GM

| LOCATION ENGLAND |
|------------------|
|------------------|

| GMT: HOWARD LEE             |                  |                     | LOCATION ENGLAND           |                             |                             |                    |                       |                              | GMT CA 4                    |
|-----------------------------|------------------|---------------------|----------------------------|-----------------------------|-----------------------------|--------------------|-----------------------|------------------------------|-----------------------------|
|                             |                  | Clubs               |                            |                             |                             | Members            |                       |                              |                             |
| RESULTS FOR 2013-2014       |                  |                     |                            |                             | RESULTS FOR 2013-2014       |                    |                       |                              |                             |
| QUARTER                     | NEW CLUB<br>GOAL | ACTUAL NEW<br>CLUBS | ACTUAL<br>DROPPED<br>CLUBS | ACTUAL NET<br>GAIN/<br>LOSS | QUARTER                     | NEW MEMBER<br>GOAL | ACTUAL NEW<br>MEMBERS | ACTUAL<br>DROPPED<br>MEMBERS | ACTUAL NET<br>GAIN/<br>LOSS |
| JULY/AUG/SEPT               | 0                | 0                   | 0                          | 0                           | JULY/AUG/SEPT               | -15                | 21                    | 15                           | 6                           |
| OCT/NOV/DEC                 | 0                | 0                   | 0                          | 0                           | OCT/NOV/DEC                 | 15                 | 11                    | 32                           | -21                         |
| JAN/FEB/MAR<br>APR/MAY/JUNE | 0<br>1           | 0<br>0              | 0<br>0                     | 0<br>0                      | JAN/FEB/MAR<br>APR/MAY/JUNE | 5<br>15            | 8<br>0                | 6<br>0                       | 2<br>0                      |

| DROPPED CLUBS: 0 |    | 26 CLUBS OF 60 ADDED 1 OR MORE | GENDER DIST         | GENDER DISTRIBUTION |     |  |
|------------------|----|--------------------------------|---------------------|---------------------|-----|--|
|                  |    | NEW MEMBERS                    | MALE                | 896 (77.71%)        |     |  |
|                  |    |                                | FEMALE              | 257 (22.29%)        |     |  |
| DROPPED MEMBERS  |    |                                |                     |                     |     |  |
| DECEASED         | 5  | CLICK HERE FOR HEALTH          |                     |                     | 100 |  |
| CLUB CANCELLED   | 0  | ASSESSMENT DATA                | FAMILY UNIT MEMBERS |                     | 166 |  |
| OTHER            | 48 |                                | HEAD OF HOUSEHOL    | HEAD OF HOUSEHOLD   |     |  |
| TOTAL            | 53 |                                | NON-HEAD OF HOUSI   | EHOLD               | 86  |  |
|                  |    |                                |                     | _                   |     |  |